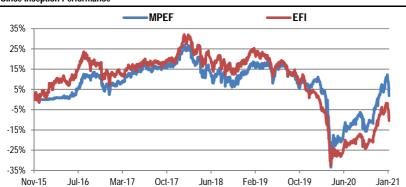

# Since Inception Performance

# **Historical Performance**

|                                    | 1 Month | 3 Months | 6 Months | YTD    | 1 Year | 3 Years | Since Inception | 2020    |
|------------------------------------|---------|----------|----------|--------|--------|---------|-----------------|---------|
| PFI Mega Life Equity Fund (MPEF) * | -1.61%  | 14.39%   | 12.94%   | -1.61% | -1.95% | -18.64% | 1.91%           | -5.09%  |
| Equity Fund Index (EFI)            | -3.36%  | 12.54%   | 11.50%   | -3.36% | -5.99% | -31.57% | -10.36%         | -10.29% |
| Alpha                              | 1.74%   | 1.85%    | 1.45%    | 1.74%  | 4.05%  | 12.93%  | 12.27%          | 5.20%   |