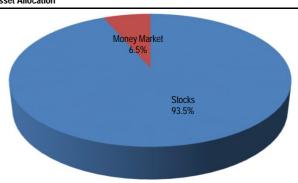

### Asset Allocation

# Investment Policy

| 1 | Stocks / Equity Mutual Funds | 80% - 100% |
|---|------------------------------|------------|
|   | Money Market                 | 0% - 20%   |